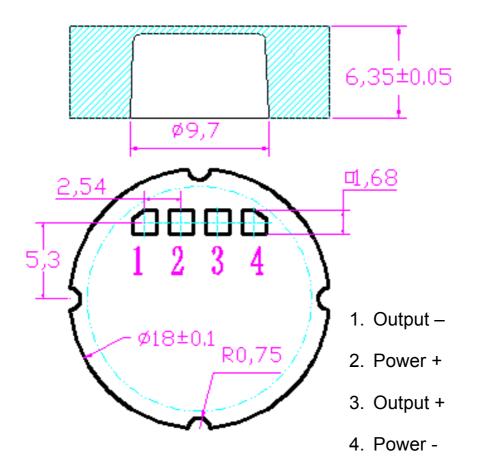

### (4) Appearance Dimensions:

- With bonding wire: four color wire which anti high temperature
- With needle □0.55\*0.27 length 14-15mm
- With flexible circuit board
- Tin plating