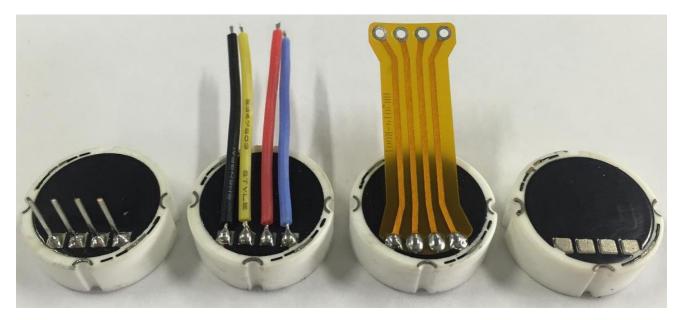

### (4) Appearance Dimensions:

- With bonding wire: four color wire which anti high temperature
- With needle □0.55\*0.27 length 14-15mm
- With flexible circuit board
- Tin plating